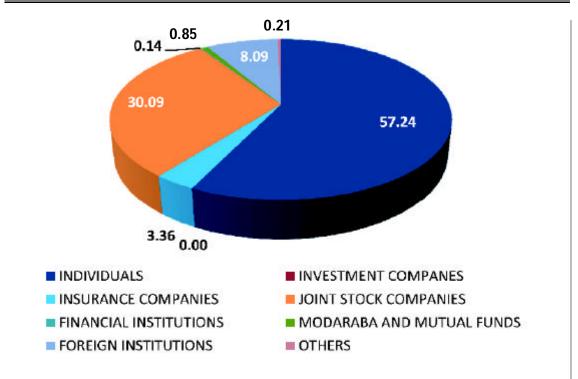

## PATTERN OF SHAREHOLDING

As of December 31, 2016

| S NO. | CATEGORY OF<br>SHAREHOLDER | NUMBER OF<br>SHAREHOLDER | TOTAL       | PERCENTAGE |
|-------|----------------------------|--------------------------|-------------|------------|
| 1     | INDIVIDUALS                | 8571                     | 524,323,259 | 57.24      |
| 2     | INVESTMENT COMPANES        | 1                        | 4,324       | 0.00       |
| 3     | INSURANCE COMPANIES        | 5                        | 30,792,905  | 3.36       |
| 4     | JOINT STOCK COMPANIES      | 101                      | 275,633,547 | 30.09      |
| 5     | FINANCIAL INSTITUTIONS     | 5                        | 1,321,593   | 0.14       |
| 6     | MODARABA AND MUTUAL FUNDS  | 5                        | 7,810,228   | 0.85       |
| 7     | FOREIGN INSTITUTIONS       | 12                       | 74,117,270  | 8.09       |
| 8     | OTHERS                     | 15                       | 1,939,262   | 0.21       |
|       | TOTAL                      | 8715                     | 915,942,388 | 100.00     |